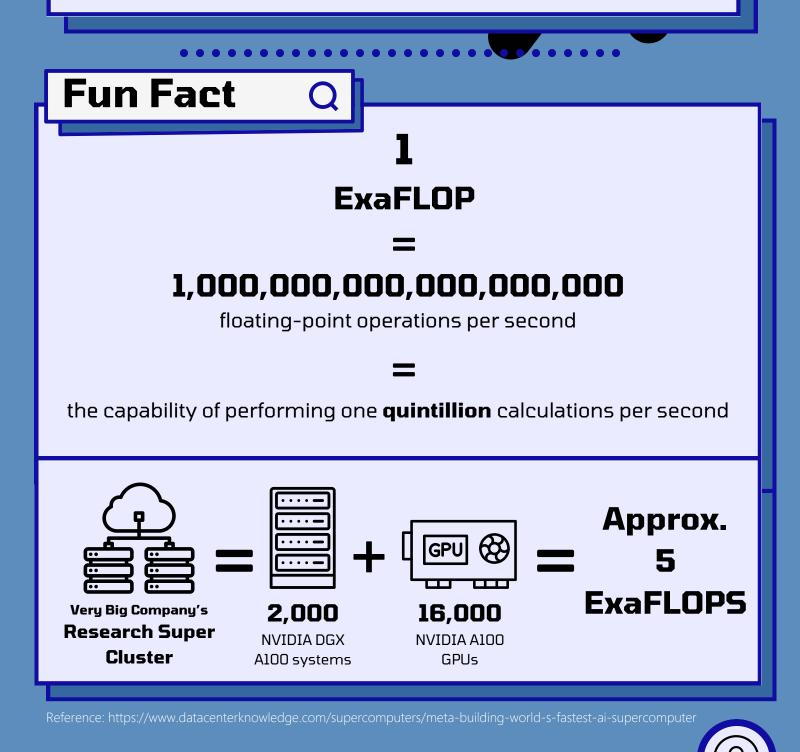

## ufiSpace

## How much computing power does AI require?





infrastructure. UfiSpace's Distributed Disaggregated Chassis (DDC) has:

- **Great scalability** scale out on demand without limitations of a fixed form chassis
- **Easy management** seen as one device when managing
- Potential to scale up to 36,864 GPU interfaces to meet current market AI/ML workloads

## Benefits of **UfiSpace's DDC** in AI/ML application



Simplified network **monitoring** and **management** 



Multiple failover protection mechanism



Pay as you grow



Reduce **CAPEX** and **OPEX** 

## Modernize your network for AI with UfiSpace's DDC

© Copyright 2024 UfiSpace Co. The information contained herein is subject to change without notice. UfiSpace shall not be liable for technical or editorial errors or omissions contained herein.